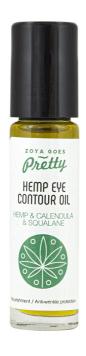

# HEMP EYE CONTOUR OIL

Gentle eye care made of a blend of plant oils, formulated to protect the most delicate area on our face. Provides deep hydration and Þghts with the signs of fatigue. Hemp seed oil enhances the skin recovery, calendula extract calms and relaxes puffy eyes and olive squalane targets the fine lines.

**How to use:** Apply on clean skin morning and/ or night. Massage into the eye area and Þnish with gentle tapping until it's fully absorbed.

**Ingredients (INCI):** Cannabis sativa seed oil\*, Squalane, Calendula officinalis flower\*, Helianthus annuus seed oil\*, Corylus avellana seed oil\* \*Organic ingredient