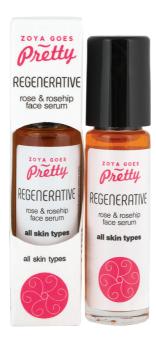

## **FACE SERUM**

Can't get any easier to apply!

Cold-pressed rosehip oil, known as one of the most effective oils that help reduce fine lines, is also great for daily use. It is extraordinarily regenerative and firming. Rosehip oil brings glow to the skin and helps even out the skin tone. Suitable for combination, normal, dry and mature skin.

**How to use:** Apply to the face, using gentle circular movements.

Ingredients (INCI): Rosa canina seed oil (Bulgarian Rosehip Oil)\*. \*Certified organic ingredient