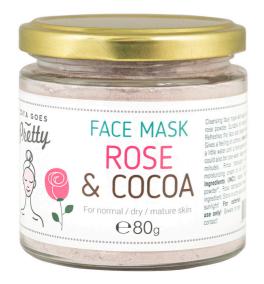

## Face Mask ROSE & COCOA

for normal, dry and mature skin

Cleansing face mask with kaolin, organic raw cocoa and rose powder. Suitable for normal, dry and mature skin. Refreshes the face and cleanses the pores without drying. Gives a feeling of softness.

**How to use:** Mix 1 tbsp with a little water until a homogeneous mixture is obtained. You could also use rose water. Apply to face and leave for 5-10 minutes. Rinse thoroughly with water. Apply a moisturising cream or oil. Use up to twice a week.

Ingredients (INCI): Kaolin, Theobroma cacao seed powder\*, Rosa damascena flower powder\*
\*Oroanic ingredient