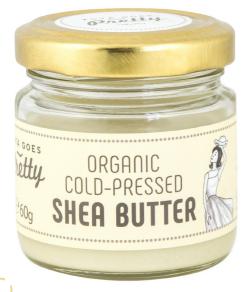

## SHEA BUTTER

Organic skin food

Unrefined shea butter is well-known for its exceptional moisturising properties. It deeply hydrates and softens the skin and protects it from drying out. Suitable for dry, mature and sensitive skin

**How to use:** Apply a small amount to the face and body.

**Ingredients (INCI):** Butyrospermum parkii (Shea) butter\*. \*Certified organic ingredient