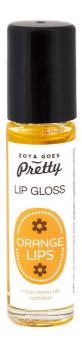

## Lip Gloss ORANGE LIPS

#### with a natural glossy look

Natural lip gloss Orange Lips with organic sweet orange essential oil provides care for the skin of your lips in all weather conitions. The gentle combination of organic oils moisturises and improves the skin's elasticity, acting as a protective barried that locks in the moisture in the skin

**How to use:** Apply the lip gloss several times a day – as often as necessary.

Our lip gloss is suitable for everyday use.

Ingredients (INCI): SSimmondsia chinensis (Jojoba) seed oil\*, Citrus aurantium sinensis (dried orange rind), Citrus aurantium dulcis (Sweet orange) peel oil expressed\*, Citral\*\*, Linalool\*\*, Limonene\*\*