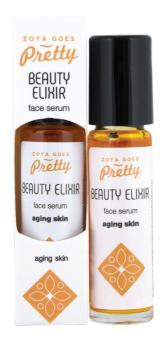

#### Aging skin

## **FACE SERUM**

Can't get any easier to apply!

Suitable for normal, dry and mature skin. It rejuvenates and hydrates the skin and prevents the appearance of fine lines thanks to the restoring properties of rosehip and rose oil, stimulating cell regeneration and is a powerful antioxidant with anti-ageing properties.

**How to use:** Apply to the face, using gentle circular movements.

Ingredients (INCI): Rosa canina seed oil (Bulgarian Rosehip Oil)\*\*, Argania spinosa kernel oil (Argan Oil)\*, Rosa damascena flower oil (Bulgarian Rose Oil)\*, Boswellia carterii oil (Frankincense Oil)\*, Citral\*\*, Eugenol\*\*, Geraniol\*\*, Citronellol\*\*, Farnesol\*\*, Linalool\*\*.