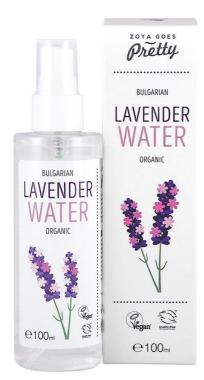

#### Organic Bulgarian

# LAVENDER WATER

#### Miracle for the sensitive skin!

Made from organically grown Bulgarian lavender flowers. Excellent for cleaning and toning the skin, with natural calming properties. Suitable for all skin types.

**How to use:** Spray on clean skin morning and evening for a soothing and hydrating effect. Spray on the hair for additional delicate layender scent

**Ingredients (INCI):** Lavandula angustifolia (Lavender) water\*. \*Certified organic ingredient

50 ml

100 ml