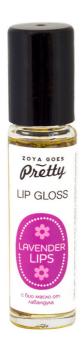

## Lip Gloss LAVENDER LIPS

with a natural glossy look

Natural lip gloss Lavender Lips with organic lavender essential oil provides care for the skin of your lips in all weather conitions. Acting as a protective barried that locks in the moisture in the skin; the lips are left soft and no longer dry, with a natural glossy look.

**How to use:** Apply the lip gloss several times a day – as often as necessary.

Our lip gloss is suitable for everyday use.

Ingredients (INCI): Simmondsia chinensis seed oil\*, Lavandula angustifolia, Lavandula angustifolia oil\*, Geraniol\*\*, Limonene\*\*, Linalool\*\*
\*Certified organic ingredient \*\*Essential oil component