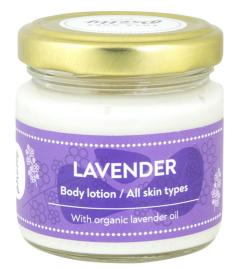

#### Lavender

## **BODY LOTION**

Softens & calms all skin types

Light formula with floral aroma of organic Bulgarian lavender. Deeply nourishes & quickly absorbs at same time. Softens and calms.

**How to use:** Apply to dry and clean skin, gently massaging, until fully absorbed.

Ingredients (INCI): \*Aqua, Cocos nucifera(Coconut) oil\*, Simmondsia chinensis (Jojoba) seed oil\*, Butyrospermum parkii (Shea) butter\*, Cetearyl olivate, Sorbitan olivate, Glycerin\*, Glyceryl stearate SE, Tocopherol, Potassium sorbate, Sodium benzoate, Benzyl alcohol, Lavandula angustifolia (Lavender) oil\*, Cetearyl alcohol, Acacia senegal gum, Xanthan gum, Lactic acid, Limonene\*\*, Linalool\*\*, Geraniol\*\*.