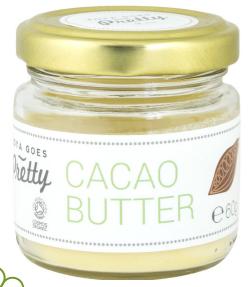

## **CACAO BUTTER**

#### Organic skin food

Unrefined Cacao Butter is extracted from organic Peruvian Cacao beans and has a mild chocolate-like aroma. It is a great butter on its own and it can also be mixed with various kinds of oils for aromatherapy. It is suitable for dry, mature and sensitive skin.

**How to use:** Apply a small amount to the face and body.

Ingredients (INCI): Theobroma cacao seed butter (Cacao Butter)\*
\*Certified organic ingredient