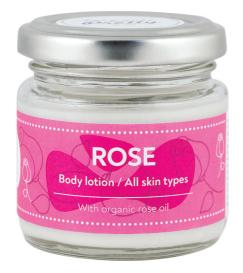

## **BODY LOTION**

#### A true elixir for the skin & senses

Shea butter, coconut, jojoba and Vitamin E in light formula, without leaving a greasy feeling. Softens and nourishes. The pure Bulgarian rose oil gives a rich aroma, which feels like a true elixir for the skin and the senses.

**How to use:** Apply to dry and clean skin, gently massaging, until fully absorbed.

Ingredients (INCI): Aqua, Cocos nucifera oil\*, Simmondsia chinensis seed oil\*, Butyrospermum parkii butter\*, Cetearyl Olivate, Sorbitan Olivate, Glycerin\*, Glyceryl Stearate SE, Tocopherol, Potassium Sorbate, Sodium Benzoate, Benzyl alcohol, Cetearyl alcohol, Acacia Senegal Gum, Xanthan Gum, Rosa Damascena flower oil\*, Lactic acid, Citronellol\*\*, Eugenol\*\*, Farnesol\*\*, Geraniol\*\*, Linalool\*\*.