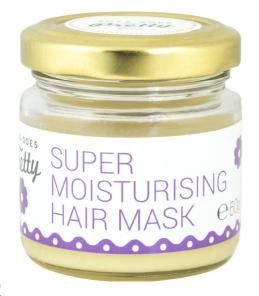

#### **Super Moisturising**

### **HAIR MASK**

Our superfood for all the dry ends out there!

Super-moisturising mask with nourishing plant oils and vitamin E. Softens, strengthens the hair and adds shine and vitality. Suitable for dry and damaged hair.

**How to use:** Massage into the scalp and spread all the way to the hair ends. Leave on for 10-15 min. Wash off with shampoo.

Ingredients (INCI): Cocos nucifera (Coconut) oil\*, Butyrospermum parkii (Shea) butter\*, Argania spinosa kernel (Argan) oil\*, Rosa canina (Rosehip) seed oil\*, Citrus aurantium dulcis peel (Sweet orange) oil expressed\*, Tocopherol (Vitamin E), Zingiber officinale root (Ginger) oil\*, \*\*Citral\*\*, Linalool\*\*, Limonene\*\*. \*Certified organic ingredient \*\*Essential oil component