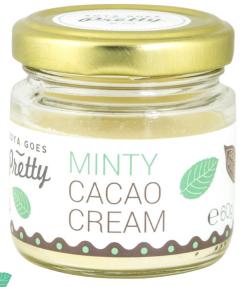

#### Minty Cacao

### **CREAM**

Yes, you can eat that ...but it's originally for the skin...

Hydrating hand and body balm with a fresh scent of cacao and spearmint. Unrefined cacao butter softens and deeply moisturises the skin, while almond oil makes the texture of the balm softer and easier to apply.

**How to use:** Apply a small amount to the hands and body.

Ingredients (INCI): Theobroma cacao seed butter\*, Prunus amygdalus dulcis (Sweet almond) oil\*, Mentha spicata herb (Spearmint) oil\*, Limonene\*\*, Linalool\*\*, Geraniol\*\*.