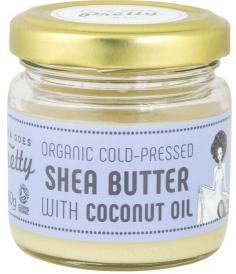

## **SHEA BUTTER**

#### Organic skin food

Coconut oil forms a protective Plm on the skin, while unrefined shea butter provides deep hydration. A rich and soft blend that is easily absorbed by the skin. Suitable for normal, dry, mature and sensitive skin.

**How to use:** Apply a small amount to the face and body.

**Ingredients (INCI):** Butyrospermum parkii (Shea) butter\*, Simmondsia chinensis (Jojoba) seed oil\*, Cocos nucifera (Coconut) oil\*.
\*Certified organic ingredient