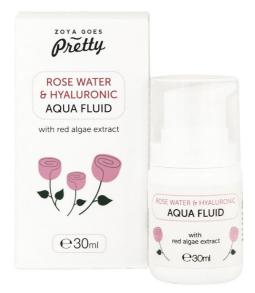

#### Rose Water & Hyaluronic Acid

## FACIAL FLUID

#### Intensive anti-aging facial fluid

Has strong rejuvenating, toning and smoothing properties. With Organic Bulgarian Rose water and Xyaluronic acid, which support skin hydration and are a rich source of antioxidants. Suitable for all skin types.

**How to use:** Apply a few drops on a clear face and neck, before the facial cream or oil. For best results use morning and night.

Ingredients (INCI): Rosa damascena flower water\*, Sea water, Glycerin, Propanediol, Hydrolyzed rhodophyceae extract, Xylitylglucoside, Anhydroxylitol, Xylitol, Phenethyl alcohol, Caprylyl glycol, Sodium hyaluronate, Dehydroxanthan gum

\*Certified organic ingredient