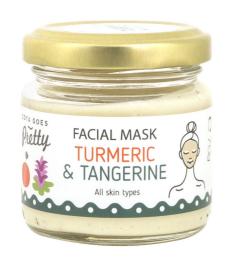

## Turmeric & Tangerine FACIAL MASK

#### All skin types

Brightening facial mask with organic turmeric and tangerine essential oil, enriched with frankincense, grape seeds and ginger extracts. Cleans in depth and helps skin's rejuvenation. Removes the impurities and enhances the tan.

**How to use:** Apply a thin layer on a clean and dry face. Let it sit for 5 minutes and rinse well with water. Use twice, to three times a week, in the evening.

Ingredients (INCI): Aqua, Arachidyl alcohol, Behenyl alcohol, Arachidyl glucoside, Cetearyl alcohol, Cetearyl glucoside, Caprylic/Capric triglyceride, Glycerin\*, Phenethyl alcohol, Caprylyl glycol, Vitis vinifera fruit extract, Zingiber officinale root extract, Boswellia serrata resin extract, Citrus nobilis peel oil expressed\*, Curcuma longa leaf powder\*, Sodium phytate, Camellia sinensis leaf extract, Limonene\*\*