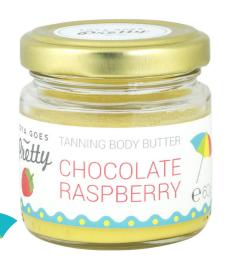

#### Tanning Body Cream

## **CHOCOLATE RASPBERRY**

#### with fresh raspberry summer vibe

Our tanning body butter has a gentle cacao aroma mixed with fresh raspberry summer vibe. While hydrating and softening the skin. The butter is absorbed easily which makes it suitable for all skin types.

**How to use:** Apply small quantity of the butter on clean skin. For best results, you should cleanse, exfoliate and moisturize any dry patches of skin, before applying the tanning butter.

Ingredients (INCI): \*Theobroma cacao seed butter, \*Cocos nucifera oil, \*Rubus idaeus seed oil

60 g

<sup>\*</sup>Certified organic ingredients