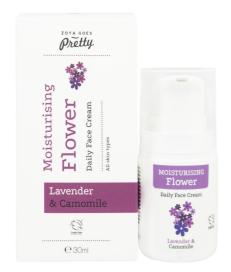

### Moisturising Flower

## **FACE CREAM**

#### Light formula

Rich face balm that hydrates gently and helps restore the skin while having light aromatherapeutic effect.

**How to use:** Apply to the dry and clean skin of the hands several times a day.

Ingredients (INCI): Aqua, Cetearyl olivate, Sorbitan olivate, Prunus amygdalus dulcis oil\*, Simmondsia chinensis seed oil\*, Glycerin\*, Sodium levulinate, Sodium anisate, Calendula officinalis extract\*, Helianthus annuus seed oil\*, Squalane, Olea europaea fruit oil, Glyceryl stearate SE, Argania spinosa kernel oil\*, Butyrospermum parkii butter\*, Tocopherol, Helianthus annuus seed oil, Cetearyl alcohol, Glyceryl caprylate, Acacia senegal gum, Xanthan gum, Lactic acid, Anthemis nobilis flower oil\*, Lavandula angustifolia oil\*, Cera alba\*, Sodium phytate, Aloe barbadensis leaf juice powder, Linalool\*\*, Limonene\*\*, Farnesol\*\*, Geraniol\*\*, Citronellol\*\*.

\*Certified organic ingredient \*\*Essential oil component