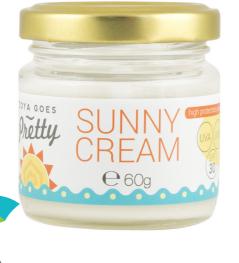

## Body sunscreen SUNNY CREAM SPF 30

## with organic plant oils, essential oils, beeswax and zinc oxide

The active ingredient, the natural mineral zinc oxide, provides broad-spectrum protection against UVA & UVB rays. The cream does not contain sunscreening Plters such as oxybenzone, octisalate, octinoxate, avobenzone.

**How to use:** For full protection, apply liberally to all exposed skin. Reapply at least every 2 hours, especially after sweating, swimming or toweling. The less cream you apply, the more the sunscreen protection will decrease.

Ingredients (INCI): \*Theobroma cacao (Cacao) seed butter, \*Cocos nucifera (Coconut) oil, \*Simmondsia chinensis (Jojoba) seed oil, \*Persea gratissima (Avocado) oil, \*Olea europaea (Olive) fruit oil, \*Calendula officinalis (Marigold) extract, \*Cera alba (Beeswax), Zinc oxide, Daucus carota sativa (Carrot) oil, \*Lavandula angustifolia (Lavender) oil. \* organic ingredient