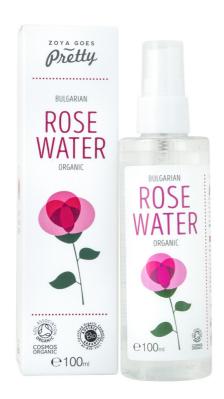

### Organic Bulgarian

## **ROSE WATER**

#### From traditional Rosa Damascena rose petals

Pure, natural, organic flower water produced using a unique distillation technique Perfect for skin cleaning. Enjoy its gentle toning effect and light aromatherapeutic action. Suitable for all skin types.

**How to use:** Spray on the face morning and evening to keep your skin fresh and hydrated. Spray on the hair after washing it for additional nourishing.

**Ingredients (INCI):** Rosa damascena (Rose) flower water\*. \*Certified organic ingredient