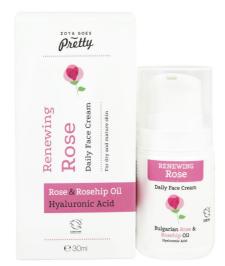

#### Renewing Rose

## **FACE CREAM**

#### Light formula

A formula especially designed for skin that shows signs of aging and loss of elasticity.

**How to use:** Pump a small amount on your fingertips and apply to your face, neck and decollete.

Ingredients (INCI): Aqua, Cetearyl olivate, Sorbitan olivate, Prunus amygdalus dulcis oil\*, Simmondsia chinensis seed oil\*, Glycerin\*, Sodium levulinate, Sodium anisate, Rosa canina seed oil\*, Squalane, Olea europaea fruit oil, Glyceryl stearate SE, Argania spinosa kernel oil\*, Butyrospermum parkii butter\*, Tocopherol, Helianthus annuus seed oil, Cetearyl alcohol, Glyceryl caprylate, Acacia senegal gum, Xanthan gum, Lactic acid, \*Pelargonium graveolens flower oil, Cera alba\*, Sodium phytate, Aloe barbadensis leaf juice powder, Sodium hyaluronate, Rosa damascena flower oil\*, Citronellol\*\*, Geraniol\*\*, Linalool\*\*, Limonene\*\*, Citral\*\*. \*Certified organic ingredient \*\*Essential oil component