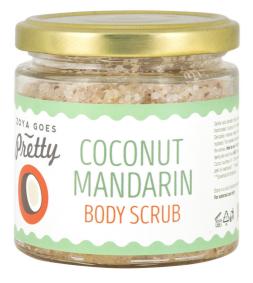

## Coconut Mandarin BODY SCRUB

## Delicate body scrub that indulges the senses

Gentle and fragrant body scrub with Pne Dead Sea salt. Delicately removes dead skin cells and leaves the skin smooth and hydrated

**How to use:** Massage the body scrub in with light circular motions into damp skin and rinse thoroughly with warm water.

Ingredients (INCI): Sea salt, Caprylic / Capric Triglyceride\*, Cocos nucifera oil\*, Citrus reticulata peel powder\*, Citrus nobilis peel oil expressed\*, \*\*Linalool, \*\*Limonene, \*Organic ingredient, \*\*Essential oil component