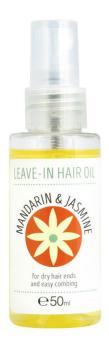

### Styling Hair Spray

## LEAVE-IN HAIR OIL

#### For dry ends and easy combing

Pamper your hair with this divine leave-in hair oil with tangerine and jasmine essential oils. Reduces splitting of the hair ends and Pzz, helps for effortless combing, does not leave an oily residue. The result is soft, shining and nourished hair.

**How to use:** Spray along the length of washed and slightly damp hair and / or apply to the hair ends. Comb and let dry.

Ingredients (INCI): Caprylic / capric triglyceride, Squalane, Simmondsia chinensis seed oil\*, Citrus reticulata peel oil\*, Jasminum grandiflorum flower extract, Limonene\*\*, Eugenol\*\*, Anise alcohol\*\*, Linalool\*\*, Benzyl benzoate\*\*

\*\*Certified organic ingredients, \*\*Essential oil component