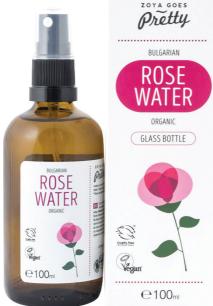

## **ROSE WATER**

#### in a glass bottle

Pure, natural, organic flower water produced using a unique distillation technique Perfect for skin cleaning. Enjoy its gentle toning effect and light aromatherapeutic action. Suitable for all skin types.

**How to use:** Spray on the face morning and evening to keep your skin fresh and hydrated. Spray on the hair after washing it for additional nourishing.

Ingredients (INCI): Rosa damascena (Rose) flower water\* \*Certified organic ingredient