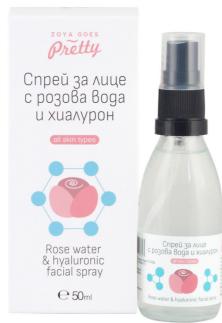

### Rose Water & Hyaluronic Acid

## **FACIAL SPRAY**

#### rejuvenating, toning and smoothing

With organic Bulgarian Rose Water and active ingredients – hyaluronic acid and Rhodophyceae microalgae extract, which support skin hydration and are a rich source of antioxidants. For all skin types.

**How to use:** Shake well, close your eyes and spray your face from a close distance. Use at any time of the day and when needed.

Ingredients (INCI): Rosa damascena flower water\*, Sea water, Glycerin, Propanediol, Hydrolyzed rhodophyceae extract, Xylitylglucoside, Anhydroxylitol, Xylitol, Phenethyl alcohol, Caprylyl glycol, Sodium hyaluronate \*Organic ingredient