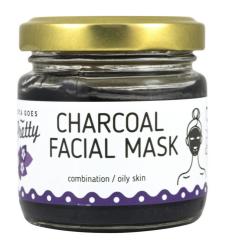

## Charcoal FACE MASK

#### for Combination or Oily Skin

Deep cleansing and skin renewing face mask for a fresh feel. Our new skincare product is made with charcoal and lavender oil, enriched with frankincense, ginger and grape extracts, for cleansing in depth, detox and renewal of the skin.

How to use: Apply a thin layer on clean and dry skin of the face. Let the mask work for 5 minutes and wash off thoroughly with water. Use 2-3 times a week.

Ingredients (INCI): Aqua, Arachidyl Alcohol, Behenyl Alcohol, Arachidyl Glucoside, Cetearyl Alcohol, Cetearyl Glucoside, Charcoal Powder, Caprylic / Capric Triglyceride, Glycerin\*, Phenethyl Alcohol, Caprylyl Glycol, Vitis Vinifera (Grape) Fruit Extract, Zingiber Officinale (Ginger) Root Extract, Boswellia Serrata (Frankincense) Resin Extract, Lavandula Angustifolia (Lavender) Oil\*, Camellia Sinensis (Green Tea) Leaf Extract , Sodium Phytate, Linalool\*\*