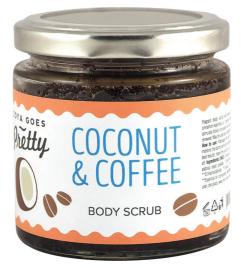

#### Coconut & Coffee

## **BODY SCRUB**

As enjoyable as a cup of hot coffee

Gently removes dead skin cells, helps stimulate blood circulation and leaves the skin feeling soft and renewed. May be used as an addition to an anti-cellulite programme.

**How to use:** Massage the body scrub in with light circular motions into damp skin and rinse thoroughly with warm water.

Ingredients (INCI): Sucrose (sugar)\*, Cocos nucifera (Coconut) oil\*, Simmondsia chinensis (Jojoba) seed oil\*, Coffea arabica (Coffee) seed powder\*, Cinammomum zeylanicum (Cinnamon) bark oil\*, Cinnamaldehyde\*\*, Linalool\*\*.

\*Certified organic ingredient \*\*Essential oil component