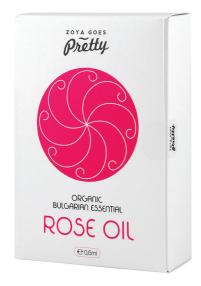

## **ROSE OIL**

Authentic, dense, feminine

Rose essential oil smoothes wrinkles, improves facial contours, skin elasticity and firmness. Used for skin care for thousands of years, it is perfect for dry or aging skin.

**How to use:** Dilute in carrier oil or another suitable base, before applying to the skin, or adding to the bathtub.

**Ingredients (INCI):** Rosa damascena (Rose) flower oil\*. \*Certified organic ingredient

0.5 ml