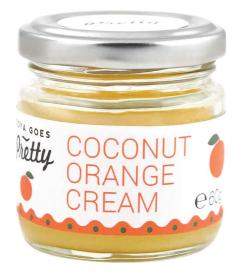

### Coconut & Orange

### **CREAM**

#### Juicy freshness for thirsty skin!

Perfect for moisturizing the skin after sun-bathing. A soft, hydrating hand and body balm with sweet fragrance of Coconut, Cocoa, Ylang-ylang and Orange.

**How to use:** Apply the balm sparingly on your hands and body.

Ingredients (INCI): Cocos nucifera (Coconut) oil\*, Theobroma cacao (Cacao) seed butter\*, Cera alba (beeswax)\*, Citrus aurantium dulcis peel (Sweet orange) oil expressed\*\*, Cananga odorata flower (Ylang ylang) oil\*, Limonene\*\*, Linalool\*\*, Benzyl benzoate\*\*, Geraniol\*\*, Benzyl salicylate\*\*, Butylphenyl methylpropional\*\*.