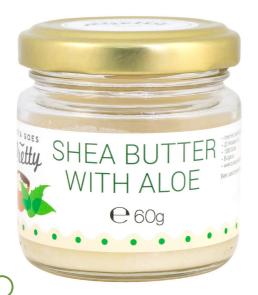

#### **Unrefined Shea Butter With**

## **ALOE VERA**

#### in fractionated coconut oil

Unrefined shea butter with aloe vera extract in fractionated coconut oil. We have combined the deeply hydrating shea with the calming aloe and aromatic coconut. We have added Vit E for its antioxidant properties and created this gentle mixture, suitable for dry, damaged and thirsty skin.

How to use: Apply on a dry, cleansed skin. Massage into the scalp and the length of the hair. Leave in for about 30 minutes and shampoo-wash. Use as a base for homemade cosmetics.

Ingredients (INCI): Butyrospermum parkii butter\*, Caprylic/ capric triglyceride, Aloe barbadensis leaf extract, Tocopherol, Helianthus Annuus seed oil \*Organic ingredient