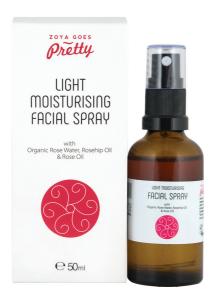

#### Rosehip & Rose

## **FACIAL SPRAY**

#### A combo between Bulgaria's best!

A light moisturising spray for the face and body with organic rose water, rosehip and rose oils. Absorbed quickly, it improves the complexion and rejuvenates the skin. Excellent for daily care and makeup removal.

**How to use:** Shake well before use. Apply morning and evening to clean skin, or spray any time during the day for refreshment and hydration of the skin.

Ingredients (INCI): Rosa damascena (Rose) flower water\*, Rosa canina (Rose) seed oil\*, Alcohol Denat, Rosa damascena (Rose) flower oil\*.
\*Certified organic ingredient