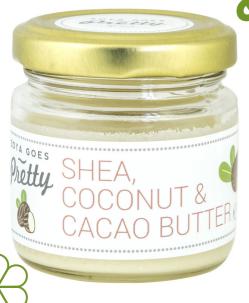

## SHEA, COCONUT & CACAO BUTTER

Helps with obtaining a healthy, smooth tan.

We have mixed three of nature's richest butters at a temperature below 40 degrees in order to create a super moisturizer, suitable for dry, mature and sensitive skin types.

**How to use:** Apply a small amount to the face and body. Melt in a double boiler below 40°C to apply with ease.

**Ingredients (INCI):** Butyrospermum parkii butter (Shea Butter)\*, Simmondsia chinensis seed oil (Jojoba Oil)\*, Lavandula angustifolia oil (Lavender Essential Oil)\*\*, D-Limonene\*\*, Linalool\*\*

\*Certified organic ingredient \*\*Essential oil component