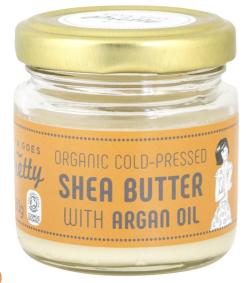

## **SHEA BUTTER**

#### Organic skin food

Argan oil helps improve the skin's elasticity while unrefined shea butter provides deep hydration. A rich and soft blend that is easily absorbed by the skin. Suitable for dry, mature and sensitive skin.

**How to use:** Apply a small amount to the face and body.

**Ingredients (INCI):** Butyrospermum parkii (Shea) butter\*, Simmondsia chinensis (Jojoba) seed oil\*, Argania spinosa kernel (Argan) oil\*. \*Certified organic ingredient