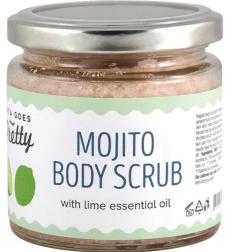

## Mojito BODY SCRUB

Summer no.1 pick for glowing skin

Our summer must-have, an exotic combination of Himalayan pink salt, coconut oil and the key drops of spearmint and lime essential oils!

**How to use:** Massage the body scrub in with light circular motions into damp skin and rinse thoroughly with warm water.

Ingredients (INCI): Sodium chloride (Salt), Cocos nucifera (Coconut) oil\*, Simmondsia chinensis (Jojoba) seed oil\*, Citrus aurantifolia (Lime) peel oil\*, Mentha spicata (Spearmint) herb oil\*, Limonene\*\*, Citral\*\*.

\*Certified organic ingredient \*\*Essential oil component