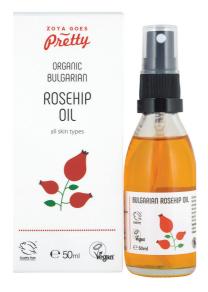

## ROSEHIP OIL

#### Bulgaria's no.1 anti-age natural oil

Known as one of the most effective oils that help reduce fine lines and scars. Great for daily use. It is extraordinarily regenerative and firming. Rosehip oil brings glow to the skin and helps even out the skin tone. Suitable for combination, normal, dry and mature skin.

**How to use:** Spray floral water on the face and apply 2-3 drops of rosehip oil, using gentle circular motions. Use as an eye contour oil.

Ingredients (INCI): Rosa canina seed oil (Bulgarian cold-pressed rosehip oil)\*. \*Certified organic ingredient

15 ml 50 ml