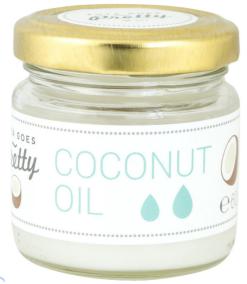

## COCONUT OIL

#### Organic skin food

Coconut Oil could be used for anything from skin hydration and body massages to an excellent hair-care conditioner. It will give you extra glide and moisture. Suitable for normal, dry, mature and sensitive skin.

How to use: Coconut oil can be used as an excellent all over body moisturiser. It helps to reduce chronic skin dryness and aids the removal of the outer layer of dead skin cells, making the skin smoother.

Ingredients (INCI): Cocos nucifera oil (Coconut Oil)\*
\*Certified organic ingredient