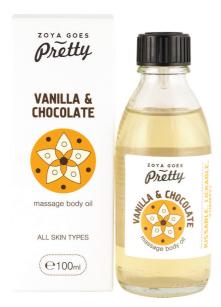

## **MASSAGE OIL**

Kissable, lickable, yummy!

All-natural vanilla-chocolate cocktail that will tempt your senses with its pleasing to the mind and feelings aroma. Suitable for all skin types, even the most sensitive ones.

**How to use:** Rub your hands with a couple of drops of the oil to warm them up. Start massaging with slow, circular motions until fully absorbed.

Ingredients (INCI): Caprylic/capric triglyceride, Aloe barbadensis leaf extract, Prunus amygdalus dulcis (Almond) oil\*, Helianthus annuus (Sunflower) seed oil, Vanilla planifolia fruit extract, Theobroma cacao seed butter\*. \*Certified organic ingredient