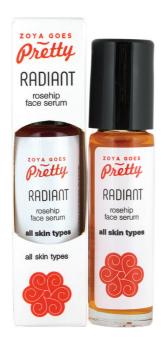

## **FACE SERUM**

Can't get any easier to apply!

Cold-pressed rosehip oil, known as one of the most effective oils that help reduce fine lines, is also great for daily use. It is extraordinarily regenerative and firming. Rosehip oil brings glow to the skin and helps even out the skin tone. Suitable for combination, normal, dry and mature skin.

**How to use:** Apply to the face, using gentle circular movements.

Ingredients (INCI): Rosa canina seed oil (Bulgarian Rosehip Oil)\*. \*Certified organic ingredient