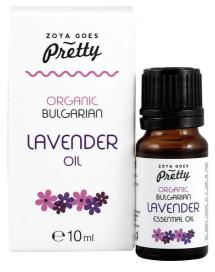

#### Organic Bulgarian

## LAVENDER OIL

Aromatherapy for the mind and senses

100% essential, organic oil made by steam distillation of Lavandula Angustifolia. The aroma is sweet and herbal. Characterized with strong calming and balancing properties. Suitable for all skin types, especially sensitive skin.

**How to use:** Dilute in carrier oil or another suitable base, before applying to the skin, or adding to the bathtub.

**Ingredients (INCI):** Lavandula angustifolia (Lavender) oil\*. \*Certified organic ingredient

10 ml