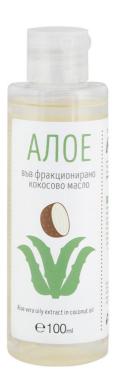

## ALOE VERA EXTRACT

#### in fractionated coconut oil

Mexican aloe is a super moisturiser for the skin and is known as a soothing ingredient and a great emollient in various ointments. With a silky soft texture, it absorbs very easily. Suitable for deep hydration and for use after sun exposure. Universal ingredient for hair, face and body.

**How to use:** Apply directly on the skin and leave it to absorb. Apply a small amount on hair ends.

Ingredients (INCI): Caprylic/capric triglyceride, Aloe barbadensis leaf extract.