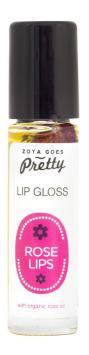

## Lip Gloss ROSE LIPS

#### with a natural glossy look

Natural lip gloss Rose Lips with Bulgarian rose essential oil provides care for the skin of your lips in all weather conitions. The gentle combination of organic oils moisturises and improves the skin's elasticity, acting as a protective barried that locks in the moisture in the skin.

**How to use:** Apply the lip gloss several times a day – as often as necessary.

Our lip gloss is suitable for everyday use.

**Ingredients (INCI):** Simmondsia chinensis seed oil\*, Rosa damascena, Rosa damascena flower oil\*, Citronellol\*\*, Eugenol\*\*, Farnesol\*\*, Geraniol\*\*, Linalool\*\* \*Certified organic ingredient \*\*Essential oil component