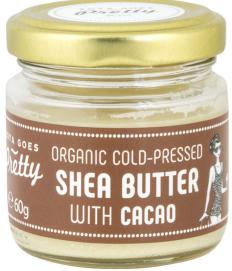

## **SHEA BUTTER**

Organic skin food

Sweet-smelling cacao butter complements the moisturizing and softening properties of unrefined shea butter. A rich and soft blend that is easily absorbed by the skin. Suitable for dry, mature and sensitive skin.

**How to use:** Apply a small amount to the face and body.

Ingredients (INCI): Butyrospermum parkii (Shea) butter\*, Simmondsia chinensis (Jojoba) seed oil\*, Theobroma cacao seed butter\*. \*Certified organic ingredient