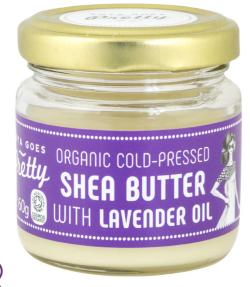

## **SHEA BUTTER**

Organic skin food

Bulgarian lavender oil has a balancing effect on the skin, while unrefined shea butter provides deep hydration. A rich and soft blend that is easily absorbed by the skin all skin types.

**How to use:** Apply a small amount to the face and body.

**Ingredients (INCI):** Butyrospermum parkii (Shea) butter\*, Simmondsia chinensis (Jojoba) seed oil\*, Lavandula angustifolia (Lavender) flower oil\*, Linalool\*\*, Geraniol\*\*, Limonene\*\*. \*Certified organic ingredient \*\*Essential oil component