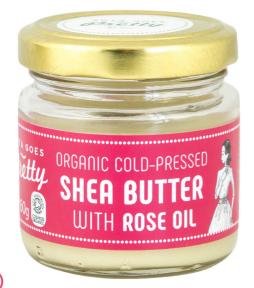

## **SHEA BUTTER**

#### Organic skin food

Bulgarian rose oil acts as a natural skin tonic, while unrefined shea butter provides deep hydration. Easily absorbed by the skin. Suitable for combination, normal, dry, mature and sensitive skin.

**How to use:** Apply a small amount to the face and body.

Ingredients (INCI): Butyrospermum parkii (Shea) butter\*, Simmondsia chinensis (Jojoba) seed oil\*, Rosa damascena flower (Rose) oil\*, Citronellol\*\*, Eugenol\*\*, Linalool\*\*, Farnesol\*\*.

\*Certified organic ingredient \*\*Essential oil component