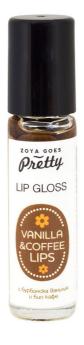

## Lip Gloss VANILLA & COFFEE LIPS

#### with a natural glossy look

Natural lip gloss Vanilla & Coffee Lips provides care for the skin of your lips in all seasons. The gentle combination of vanilla in cold-pressed sunßower seed oil moisturises and improves the skin's elasticity, removes the dryness and creates a natural glossy look.

**How to use:** Apply the lip gloss several times a day – as often as necessary.

Our lip gloss is suitable for everyday use.

**Ingredients (INCI):** Helianthus annuus seed oil, Vanilla planifolia fruit extract, Coffea arabica\*