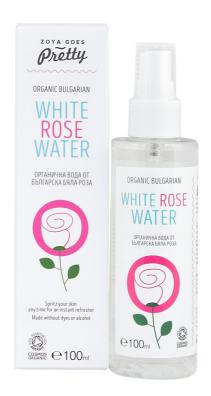

#### Organic Bulgarian

# WHITE ROSE WATER

Rosa Alba is one of the rarest types of roses. The Boral water tones and cleanses the skin. It is suitable for Pxing or removing make-up and for refreshing the face and the hair. It has a mild, therapeutic aroma. Suitable for all skin types. Essential oil content: 0.08%.

**How to use:** Spray on the face morning and evening to keep your skin fresh and hydrated. Spray on the hair after washing it for additional nourishing.

Ingredients (INCI): Rosa alba flower water\*, Citronellol\*\*, Geraniol\*\*, Nerol\*\* \*Organic ingredient, \*\*Essential oil component