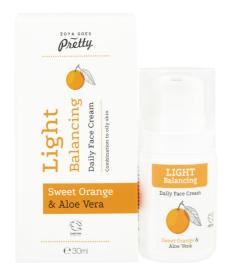

## **FACE CREAM**

#### Light formula

A quickly absorbed, light cream with delicate sweet orange aroma and a gentle balancing effect. Suitable for combination to oily skin.

**How to use:** Pump a small amount on your fingertips and apply to your face, neck and decollete.

Ingredients (INCI): Aqua, Cetearyl olivate, Sorbitan olivate, Prunus amygdalus dulcis oil\*, Simmondsia chinensis seed oil\*, Glycerin\*, Sodium levulinate, Sodium anisate, Glyceryl stearate SE, Argania spinosa kernel oil\*, Butyrospermum parkii butter\*, Tocopherol, Helianthus annuus seed oil, Cetearyl alcohol, Glyceryl caprylate, Acacia senegal gum, Xanthan gum, Lactic acid, Citrus aurantium dulcis peel oil expressed\*, Cera alba\*, Sodium phytate, Santalum spicata wood oil\*, Cananga odorata flower oil\*, Aloe barbadensis leaf juice powder, Linnonene\*\*, Linalool\*\*, Farnesol\*\*, Benzyl\*\* Benzoate, Linalool\*\*, Citral\*\*, Benzyl Salicylate\*\*.