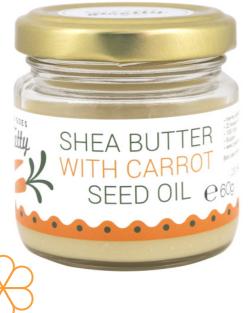

#### **Unrefined Shea Butter With**

### **CARROT SEED OIL**

Unrefined, organic shea butter with jojoba and carrot seed oils. Has moisturizing and highly nourishing properties and is rich in antioxidants and essential fatty acids. The gentle mixture is suitable for dry, damaged, thirsty skin. Can be applied on the face, hands and body, as well as for after sun butter. Softens and restores skin's fresh look.

**How to use:** Apply a small amount directly on clean skin.

**Ingredients (INCI):** Butyrospermum parkii butter\*, Simmondsia chinensis seed oil\*, Daucus carota sativa seed oil \*Organic ingredients