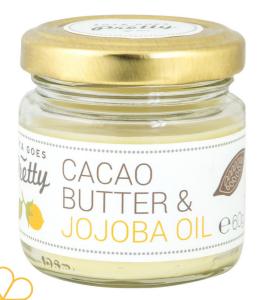

## CACAO BUTTER & JOJOBA OIL

Helps with obtaining a healthy, smooth tan.

Unrefined Cacao Butter is extracted from organic Peruvian Cacao beans and has a mild chocolate-like aroma. We have mixed it with Jojoba Oil to make the application process easier and the cacao texture smoother. It is suitable for dry, mature and sensitive skin.

**How to use:** Apply a small amount to the face and body. Melt in a double boiler below 40°C to apply with ease.

Ingredients (INCI): Theobroma cacao seed butter (Cacao Butter)\*, Simmondsia Chinensis seed oil (Jojoba Oil)\*.
\*Certified organic ingredient